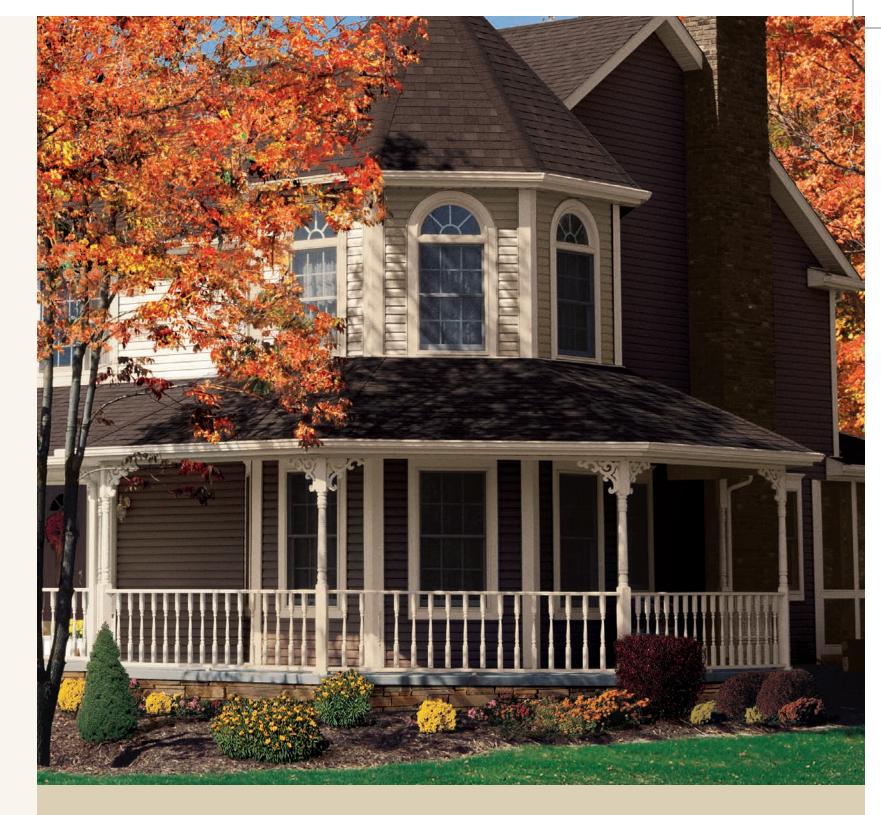

# Amplify your home's attraction.

The exceptional appearance of Oracle™ Solid CoRe Siding®'s authentic, true-milled cedar woodgrain and radiant, low-gloss finish will give your home an illustrious look season after season. Available in both the natural elegance of Quad 4" Clapboard and the remarkable beauty of Quad 4.5" Dutchlap profiles, Oracle's unique design and structural integrity will give your home an enticing, enduring, affordable look.