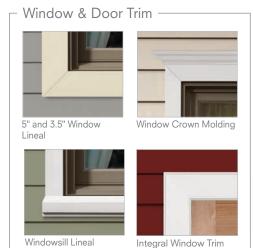

Window Crown Molding, Windowsill Lineal, and Integral Window Trim are only available in Aspen White, Country Beige and Clay.

# Accents to make your home complete.

Solid CoRe™ **Architectural Essentials**™ are the decorative window and corner systems, trim boards, crown moldings and other details that pull your entire exterior together. Made to match the aesthetics, quality and efficiency of Exterior Portfolio®, the attractive, soft-brushed finish looks like real painted wood trim. Architectural Essentials cover every area of your home, providing the perfect final touch. Most Architectural Essentials Accessories are available in the same gorgeous Smart Styles™ color options as Oracle.™ All are engineered to fit smoothly with any Oracle design style you choose.