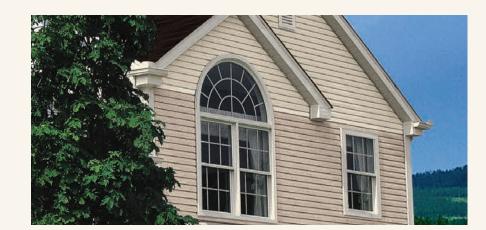

# Amplify your home's attraction.

The exceptional appearance of Oracle™ Solid CoRe Siding®'s authentic, true-milled cedar woodgrain and radiant, low-gloss finish will give your home an illustrious look season after season. Available in both the natural elegance of Quad 4" Clapboard and the remarkable beauty of Quad 4.5" Dutchlap profiles, Oracle's unique design and structural integrity will give your home an enticing, enduring, affordable look.