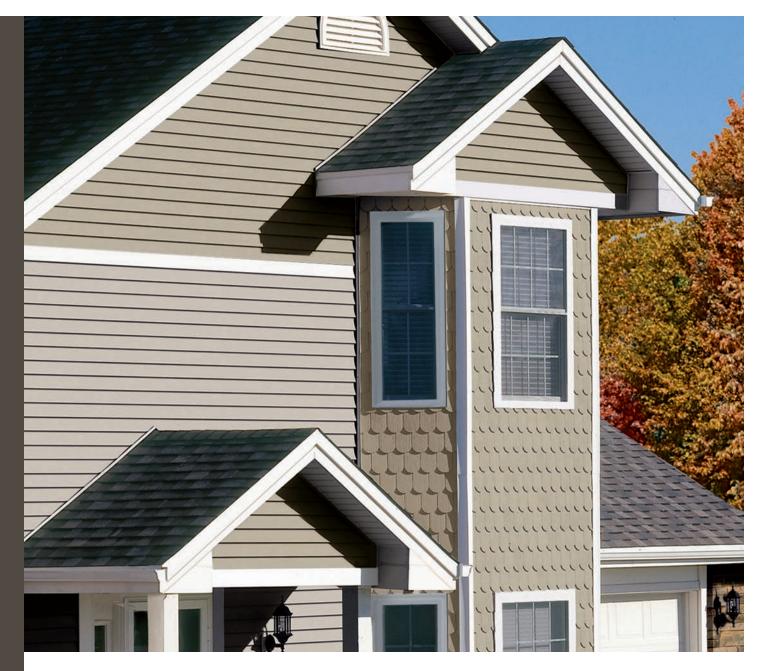

# Amplify your home's attraction.

The exceptional appearance of Oracle™ Solid CoRe Siding®'s authentic, true-milled cedar woodgrain and radiant, low-gloss finish will give your home an illustrious look season after season. Available in both the natural elegance of Quad 4" Clapboard and the remarkable beauty of Quad 4.5" Dutchlap profiles, Oracle's unique design and structural integrity will give your home an enticing, enduring, affordable look.

# Accents to make your home complete.

Solid CoRe™ **Architectural Essentials**™ are the decorative window and corner systems, trim boards, crown moldings and other details that pull your entire exterior together. Made to match the aesthetics, quality and efficiency of Exterior Portfolio®, the attractive, soft-brushed finish looks like real painted wood trim. Architectural Essentials cover every area of your home, providing the perfect final touch. Most Architectural Essentials Accessories are available in the same gorgeous Smart Styles™ color options as Oracle.™ All are engineered to fit smoothly with any Oracle design style you choose.