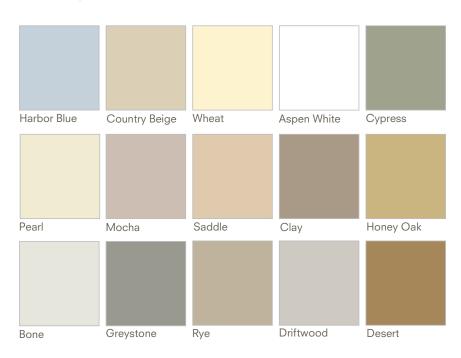

### smart styles

Oracle Quad 4" and Quad 4.5" Dutchlap are available in all 15 colors listed above. Architectural Essentials Accessories are available in up to 18 colors depending on the product style.